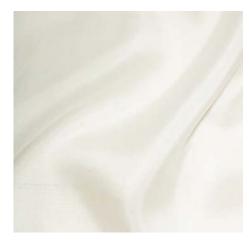

## BRYAN O'SULLIVAN



W 32 D 32 H 42 CM W 12.6 D 12.6 H 16.5 IN





COSMO EDITION OF 8

HAND-FORGED SOLID SILVER TABLE LIGHT SET WITH NINE RUBY CABOCHON AND SILK LINEN SHADE.





## STERLING SILVER

EVERY PIECE IS METICULOUSLY HANDMADE, UTILIZING TIME-HONORED METHODS TO TEXTURE AND SHAPE INDIVIDUALLY. DUE TO THIS ARTISANAL APPROACH, MINOR DISTINCTIONS CAN BE ANTICIPATED, ADDING TO THE UNIQUENESS OF EACH PIECE, ENSURING IT IS TRULY ONE OF A KIND



RUBIES

THE DISTINCTIVE CHARM OF THIS NATURAL MATERIAL LIES IN ITS VARIATIONS IN TEXTURE, COLOR, VEINING, SHADING, AND OVERALL APPEARANCE. THESE INHERENT DIFFERENCES CONTRIBUTE TO ITS INDIVIDUALITY AND ADD TO THE UNIQUE CHARACTER OF THE PRODUCT



SILK LINEN