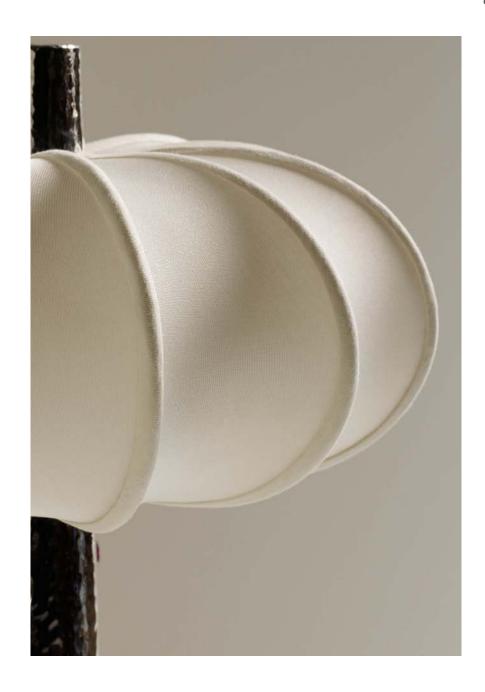

## BRYAN O'SULLIVAN



W 32 D 32 H 42 CM W 12.6 D 12.6 H 16.5 IN





COSMO EDITION OF 8

HAND-FORGED SOLID SILVER TABLE LIGHT SET WITH NINE RUBY CABOCHON AND SILK LINEN SHADE.





## STERLING SILVER

EVERY PIECE IS METICULOUSLY HANDMADE, UTILIZING TIME-HONORED METHODS TO TEXTURE AND SHAPE INDIVIDUALLY. DUE TO THIS ARTISANAL APPROACH, MINOR DISTINCTIONS CAN BE ANTICIPATED, ADDING TO THE UNIQUENESS OF EACH PIECE, ENSURING IT IS TRULY ONE OF A KIND



RUBIES

THE DISTINCTIVE CHARM OF THIS NATURAL MATERIAL LIES IN ITS VARIATIONS IN TEXTURE, COLOR, VEINING, SHADING, AND OVERALL APPEARANCE. THESE INHERENT DIFFERENCES CONTRIBUTE TO ITS INDIVIDUALITY AND ADD TO THE UNIQUE CHARACTER OF THE PRODUCT



SILK LINEN