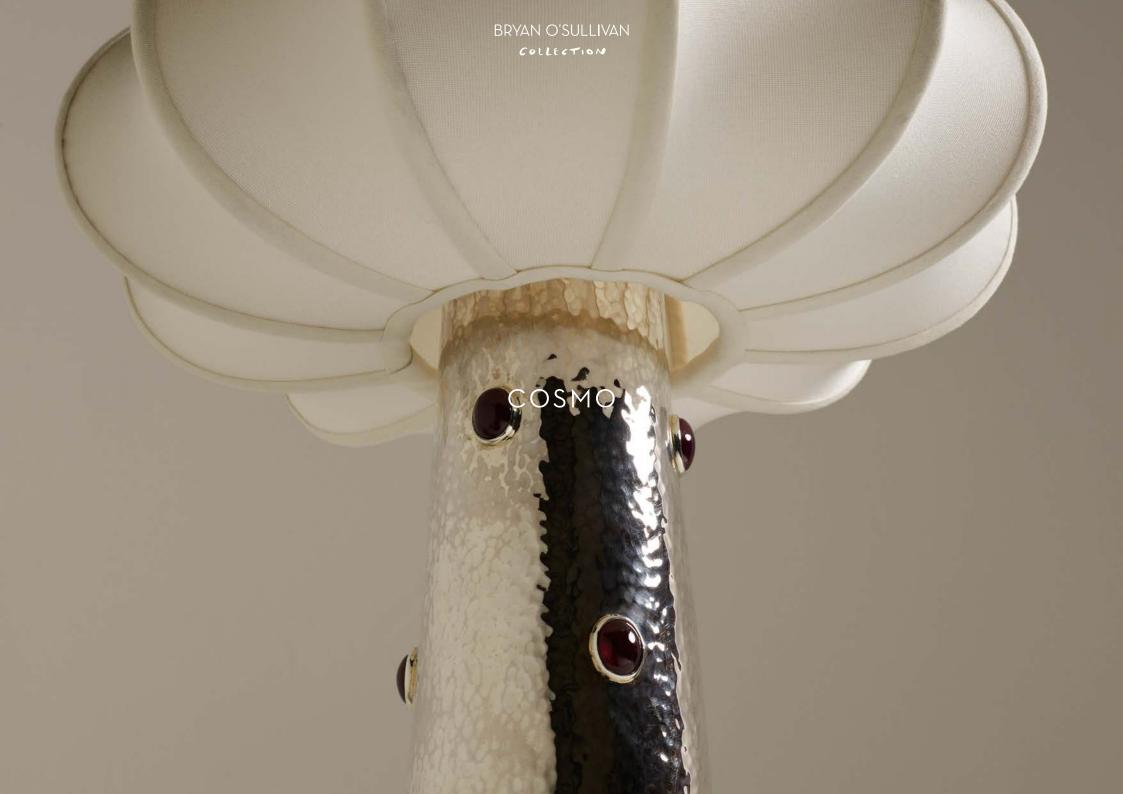

## BRYAN O'SULLIVAN

W 32 D 32 H 42 CM W 12.6 D 12.6 H 16.5 IN

COSMO EDITION OF 8

HAND-FORGED SOLID SILVER TABLE LIGHT SET WITH NINE RUBY CABOCHON AND SILK LINEN SHADE.