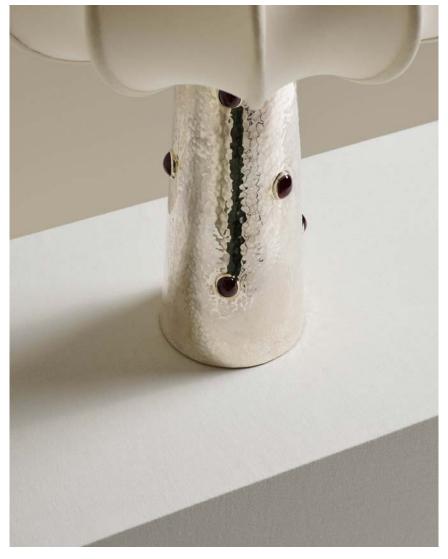

## STERLING SILVER

EVERY PIECE IS METICULOUSLY HANDMADE, UTILIZING TIME-HONORED METHODS TO TEXTURE AND SHAPE INDIVIDUALLY. DUE TO THIS ARTISANAL APPROACH, MINOR DISTINCTIONS CAN BE ANTICIPATED, ADDING TO THE UNIQUENESS OF EACH PIECE, ENSURING IT IS TRULY ONE OF A KIND

RUBIES

THE DISTINCTIVE CHARM OF THIS NATURAL MATERIAL LIES IN ITS VARIATIONS IN TEXTURE, COLOR, VEINING, SHADING, AND OVERALL APPEARANCE. THESE INHERENT DIFFERENCES CONTRIBUTE TO ITS INDIVIDUALITY AND ADD TO THE UNIQUE CHARACTER OF THE PRODUCT