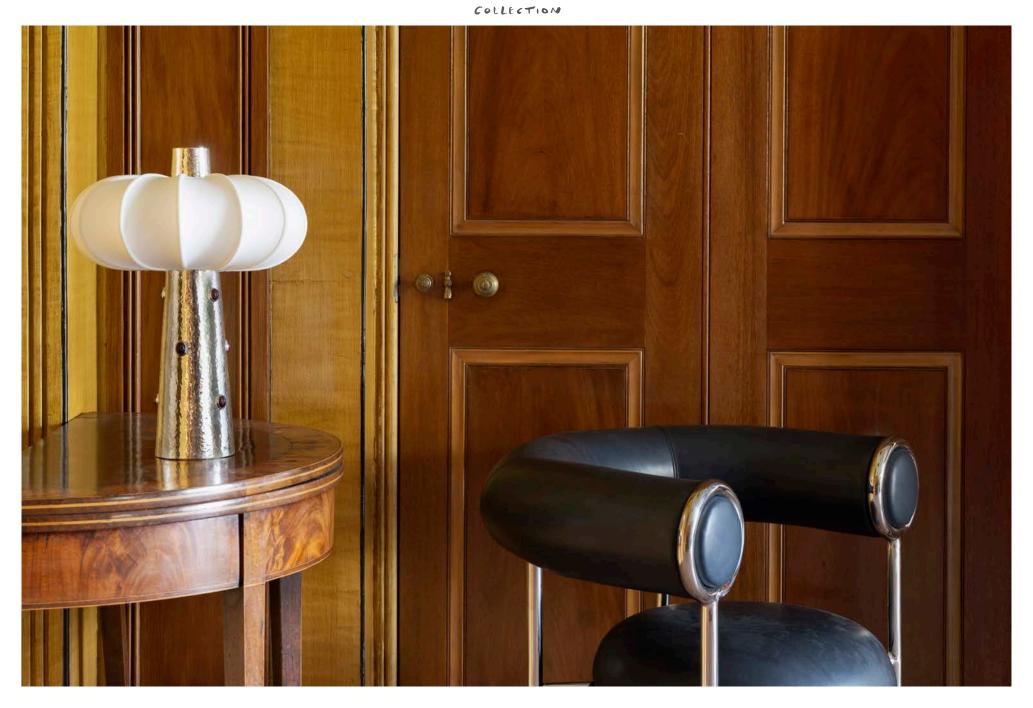

## BRYAN O'SULLIVAN

W 32 D 32 H 42 CM W 12.6 D 12.6 H 16.5 IN

COSMO EDITION OF 8

HAND-FORGED SOLID SILVER TABLE LIGHT SET WITH NINE RUBY CABOCHON AND SILK LINEN SHADE.