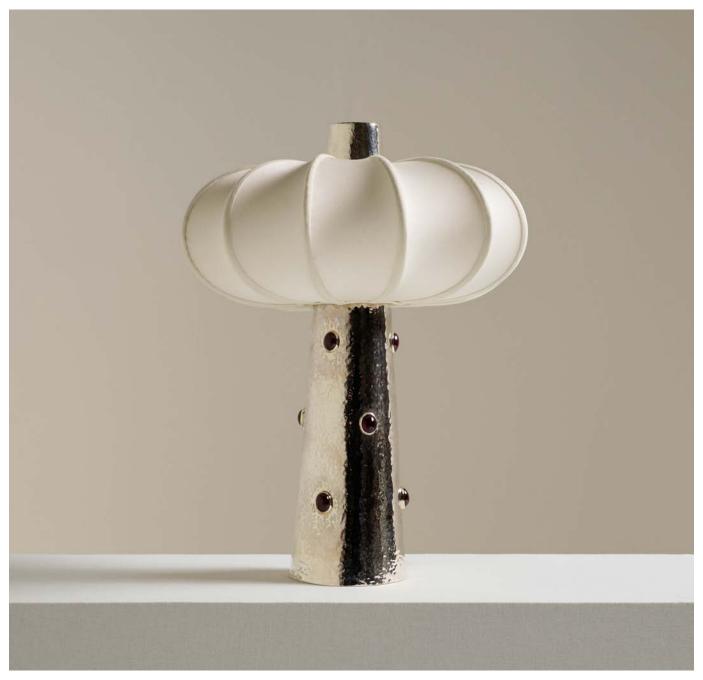

## BRYAN O'SULLIVAN

W 32 D 32 H 42 CM W 12.6 D 12.6 H 16.5 IN

COSMO EDITION OF 8

HAND-FORGED SOLID SILVER TABLE LIGHT SET WITH NINE RUBY CABOCHON AND SILK LINEN SHADE.