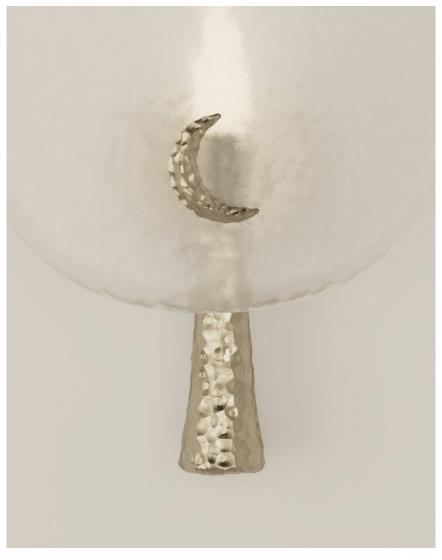

## COLLECTION

FLAME

WALL LIGHT WITH A CAST GLASS SHADE AND NICKEL-PALTED CAST BRONZE STEM

#### NICKEL-PLATED CAST BRONZE

EVERY PIECE IS METICULOUSLY HANDMADE, UTILIZING TIME-HONORED METHODS TO TEXTURE AND SHAPE INDIVIDUALLY. DUE TO THIS ARTISANAL APPROACH, MINOR DISTINCTIONS CAN BE ANTICIPATED, ADDING TO THE UNIQUENESS OF EACH PIECE, ENSURING IT IS TRULY ONE OF A KIND

#### **CAST SLUMPED GLASS**

EACH PIECE OF GLASS IS METICULOUSLY CRAFTED BY HAND USING TRADITIONAL METHODS, ENSURING ITS UNIQUENESS AND INDIVIDUALITY. AS A RESULT, SLIGHT VARIATIONS IN SHAPE AND COLOR MAY NATURALLY OCCUR BETWEEN PIECES. EMBRACE THESE MINOR DISTINCTIONS, AS THEY CONTRIBUTE TO THE EXCEPTIONAL CHARACTER OF EACH PIECE, MAKING IT TRULY ONE OF A KIND.