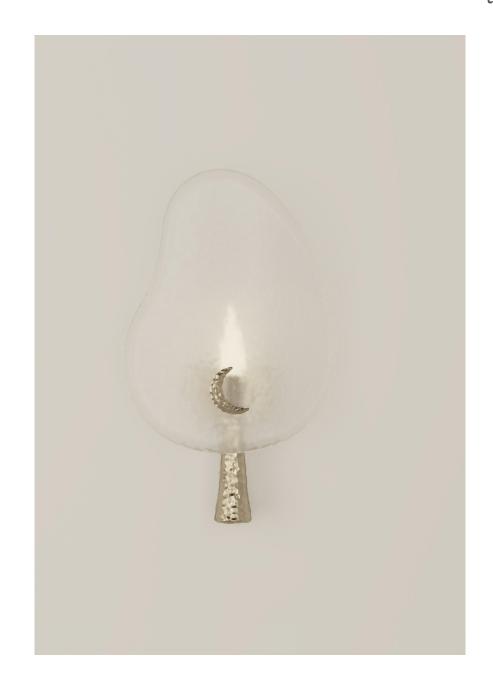

## COLLECTION

FLAME

WALL LIGHT WITH A CAST GLASS SHADE AND NICKEL-PALTED CAST BRONZE STEM

#### NICKEL-PLATED CAST BRONZE

EVERY PIECE IS METICULOUSLY HANDMADE, UTILIZING TIME-HONORED METHODS TO TEXTURE AND SHAPE INDIVIDUALLY. DUE TO THIS ARTISANAL APPROACH, MINOR DISTINCTIONS CAN BE ANTICIPATED, ADDING TO THE UNIQUENESS OF EACH PIECE, ENSURING IT IS TRULY ONE OF A KIND

#### **CAST SLUMPED GLASS**

EACH PIECE OF GLASS IS METICULOUSLY CRAFTED BY HAND USING TRADITIONAL METHODS, ENSURING ITS UNIQUENESS AND INDIVIDUALITY. AS A RESULT, SLIGHT VARIATIONS IN SHAPE AND COLOR MAY NATURALLY OCCUR BETWEEN PIECES. EMBRACE THESE MINOR DISTINCTIONS, AS THEY CONTRIBUTE TO THE EXCEPTIONAL CHARACTER OF EACH PIECE, MAKING IT TRULY ONE OF A KIND.