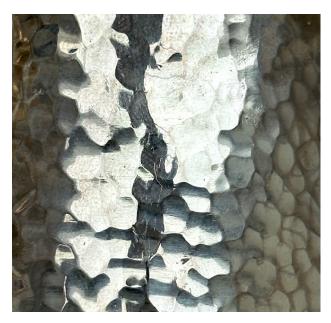

#### NICKEL-PLATED CAST BRONZE

EVERY PIECE IS METICULOUSLY HANDMADE, UTILIZING TIME-HONORED METHODS TO TEXTURE AND SHAPE INDIVIDUALLY. DUE TO THIS ARTISANAL APPROACH, MINOR DISTINCTIONS CAN BE ANTICIPATED, ADDING TO THE UNIQUENESS OF EACH PIECE, ENSURING IT IS TRULY ONE OF A KIND