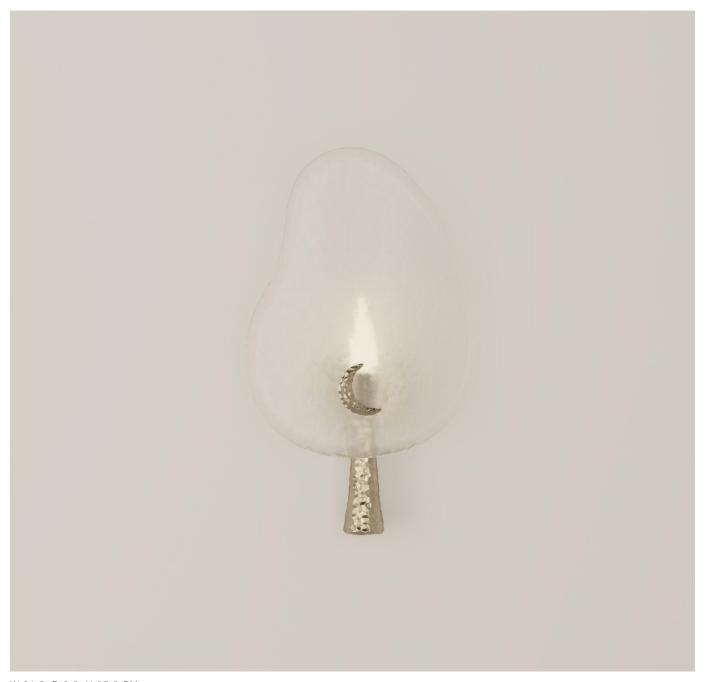

## COLLECTION

FLAME

WALL LIGHT WITH A CAST GLASS SHADE AND NICKEL-PALTED CAST BRONZE STEM

#### NICKEL-PLATED CAST BRONZE

EVERY PIECE IS METICULOUSLY HANDMADE, UTILIZING TIME-HONORED METHODS TO TEXTURE AND SHAPE INDIVIDUALLY. DUE TO THIS ARTISANAL APPROACH, MINOR DISTINCTIONS CAN BE ANTICIPATED, ADDING TO THE UNIQUENESS OF EACH PIECE, ENSURING IT IS TRULY ONE OF A KIND

#### **CAST SLUMPED GLASS**

EACH PIECE OF GLASS IS METICULOUSLY CRAFTED BY HAND USING TRADITIONAL METHODS, ENSURING ITS UNIQUENESS AND INDIVIDUALITY. AS A RESULT, SLIGHT VARIATIONS IN SHAPE AND COLOR MAY NATURALLY OCCUR BETWEEN PIECES. EMBRACE THESE MINOR DISTINCTIONS, AS THEY CONTRIBUTE TO THE EXCEPTIONAL CHARACTER OF EACH PIECE, MAKING IT TRULY ONE OF A KIND.