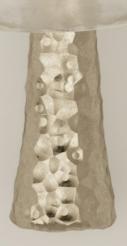

#### NICKEL-PLATED CAST BRONZE

EVERY PIECE IS METICULOUSLY HANDMADE, UTILIZING TIME-HONORED METHODS TO TEXTURE AND SHAPE INDIVIDUALLY. DUE TO THIS ARTISANAL APPROACH, MINOR DISTINCTIONS CAN BE ANTICIPATED, ADDING TO THE UNIQUENESS OF EACH PIECE, ENSURING IT IS TRULY ONE OF A KIND